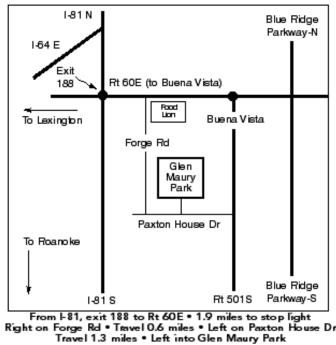

OLD TIME BANDS • INSTRUMENT PLAYING WORKSHOPS CAMPGROUND STAGE & DANCE FLOOR • CALLED DANCES JAMMING AND FLATFOOTING IN THE CAMPS FOOD VENDOR • ONSITE CAMPING • SHOWERS

## CAMPGROUND DANCE TENT!

## Friday Night

| 8:00-11:00 | Dance to caller OLD MAN KELLY with music by JUGAR PIE |
|------------|-------------------------------------------------------|
| 11:00      | Dance Party with the <b>BEN PERDUE BAND</b>           |

## <u>Saturday</u>

Noon - 5:00 Banjo, Bass, Guitar, Fiddle, and Flatfoot Workshops • Open Stage 7:00 - 8:00 Mini-concerts by **JUGAR PIE** and **THE GEORGIA CRACKER** 

- 8:00 11:00 Dance to caller **BETH MOLARO** with music by **THE GEORGIA CRACKER**
- 11:00 Dance Party with **FASTER THAN WALKING**

## Sunday Morning

Gospel Sing with TINA LIZA JONES